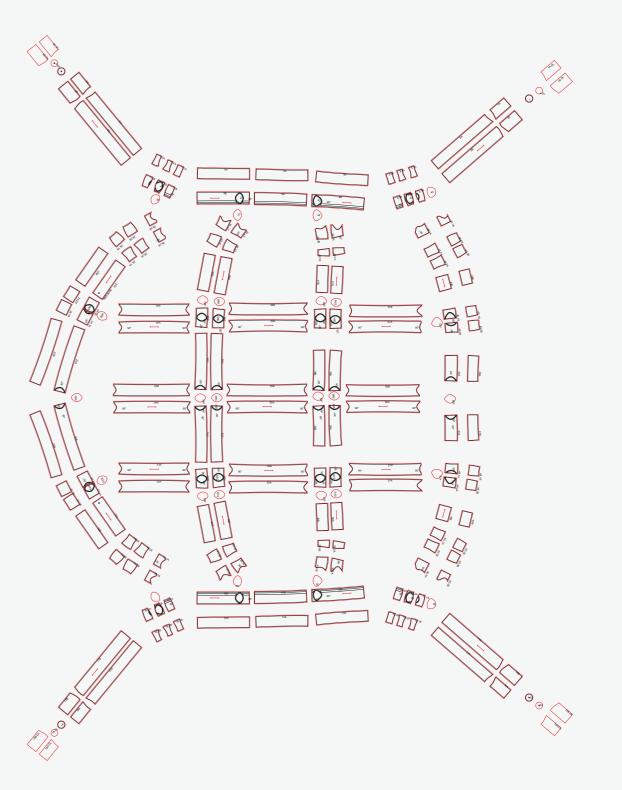

# **SHELTAIR®**

Our completed projects vary in size, boat type, complexity and usecase, as you will see in the upcoming examples. We have produced several tailored models of SHELTAIR® and would like to showcase some boat owners who have enjoyed summer like never before.

**SHELTAIR®** X **SAFFIER** - This SHELTAIR® is designed to optimize comfort. This model covers the sitting area and gives the guests on the boat a comfortable cover from the sun, without leaving any damage to the boat or the low hanging sail. The sun bathing area is left exposed for full sun enjoyment.