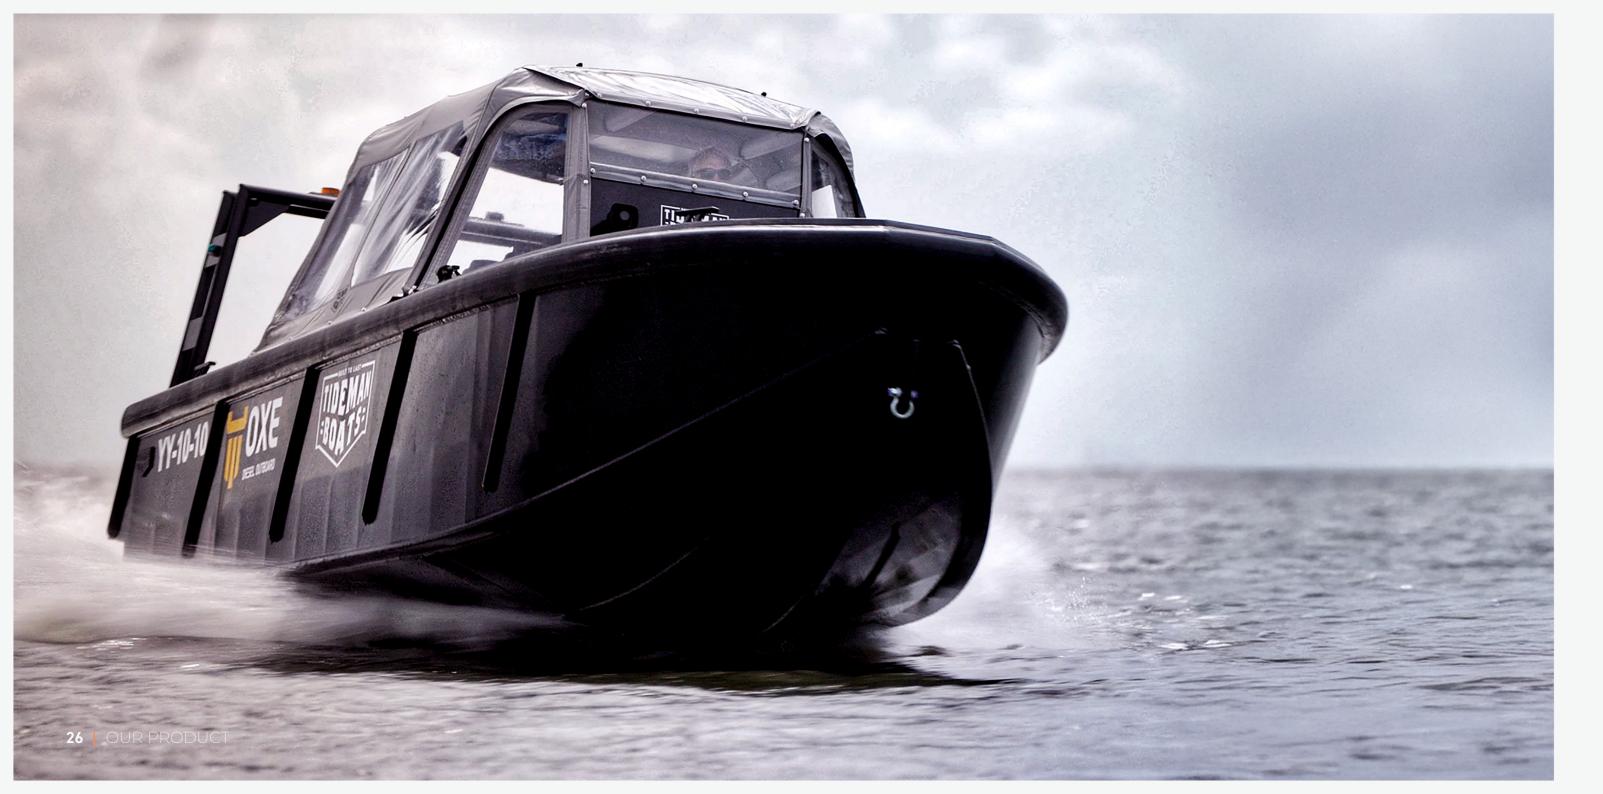

**SHELTAIR® X TIDEMAN** - This SHELTAIR® is designed for maximum protection and high speed usability. This model covers the entire sitting area (including captain). Cover is removeble in sections, creating different use scenarios. With this SHELTAIR®, TIDEMAN was able to hit a speed of 50 knots without any stress on the SHELTAIR®.