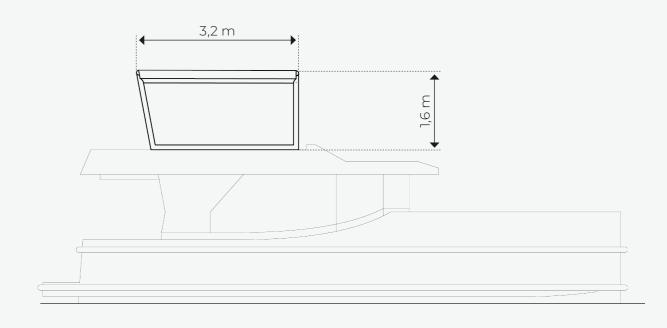

## 2D DESIGN

With the information gathered from you, we iniate the 2D design phase. Our 2D design process varies and is dependant on the needs of a client. Some people are looking for illustration to see how SHELTAIR® will look on their boat or yacht, while others are looking for more technical drawings to see measurements and specific views. The more complex the SHELTAIR model, the more drawings we will need to show all the details and angles necessary.

In the next pages you will find a collection of 2D designs, both illustrative and technical to give you an overall impression of how the design is executed during this phase of the process.

10 OUR PROCESS 11