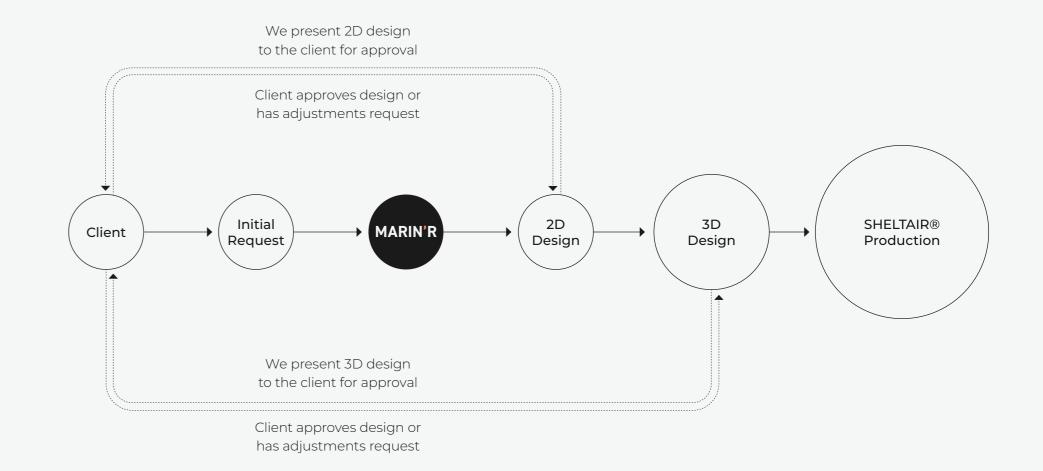

### **PROCESS OVERVIEW**

Our process is done in several steps, as shown here to the right. We guide you with our expertise from the moment you contact us with your initial idea or request. We then advise you on what is possible or not, as well as bring in some new ideas that you may have not considered before. This is presented to you as a 2D presentation with sketches, side views etc.

Once you are pleased with these 2D sketches, we then continue to 3D and share some more images with you. With your approval, we continue to production, unfolding the 3D surfaces in 2D parts, to reassemble into the 3D shapes that will become your SHELTAIR® for your boat or yacht.

This is a process for a first time order, only production is needed if you re-order the same SHELTAIR®.

06 OUR PROCESS 07