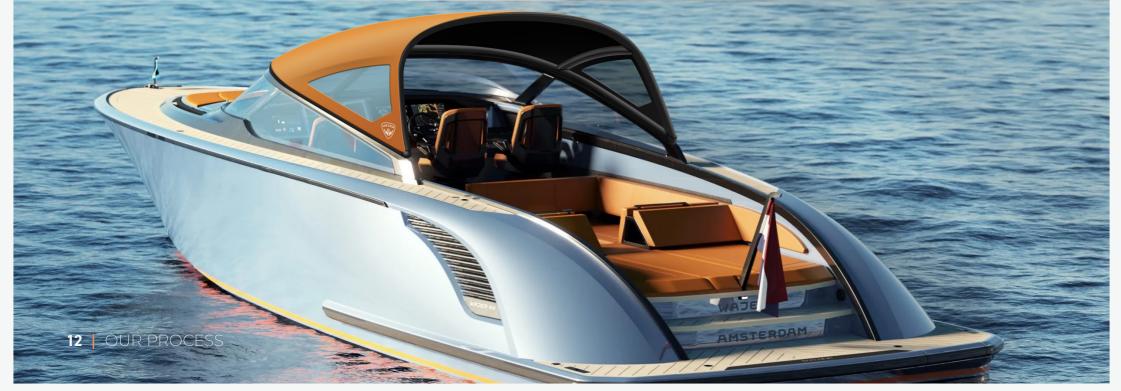

### **PROCESS OVERVIEW**

Our process is done in several steps, as shown here to the right. We guide you with our expertise from the moment you contact us with your initial idea or request. We then advise you on what is possible or not, as well as bring in some new ideas that you may have not considered before. This is presented to you as a 2D presentation with sketches, side views etc.

Once you are pleased with these 2D sketches, we then continue to 3D and share some more images with you. With your approval, we continue to production, unfolding the 3D surfaces in 2D parts, to reassemble into the 3D shapes that will become your SHELTAIR® for your boat or yacht.