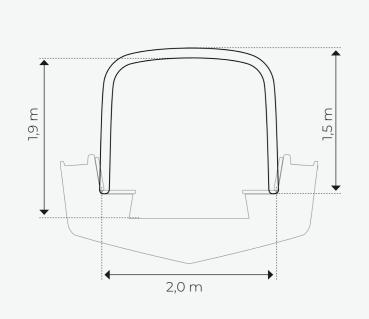

## 2D DESIGN

With the information gathered from you, we iniate the 2D design phase. Our 2D design process varies and is dependant on the needs of a client. Some people are looking for illustration to see how SHELTAIR® will look on their boat or yacht, while others are looking for more technical drawings to see measurements and specific views. The more complex the SHELTAIR model, the more drawings we will need to show all the details and angles necessary.

In the next pages you will find a collection of 2D designs, both illustrative and technical to give you an overall impression of how the design is executed during this phase of the process.

10 OUR PROCESS 11