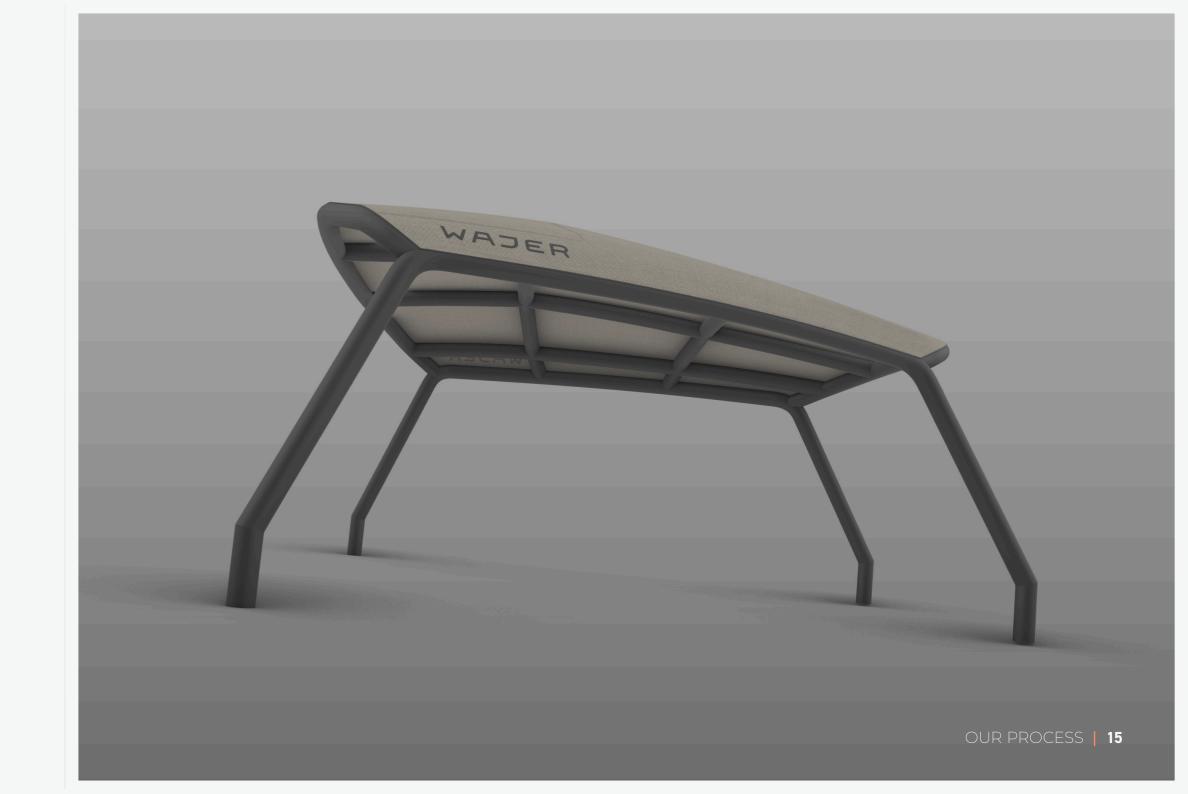

# **3D DESIGN**

After the 2D materials are reviewed and approved, we then move on to 3D design. This part of the process always adheres to the same level of fidelity, as this is one step that we cannot skip due to its importance for production.

With our 3D design process, it is also possible to include a 3D model of the boat or yacht that your new SHELTAIR® will become a part of. By doing this we are able to follow the design of your boat or yacht more closely. If a 3D model is not available, we would work with 2D images of your boat or yacht to gather important points or measurements.