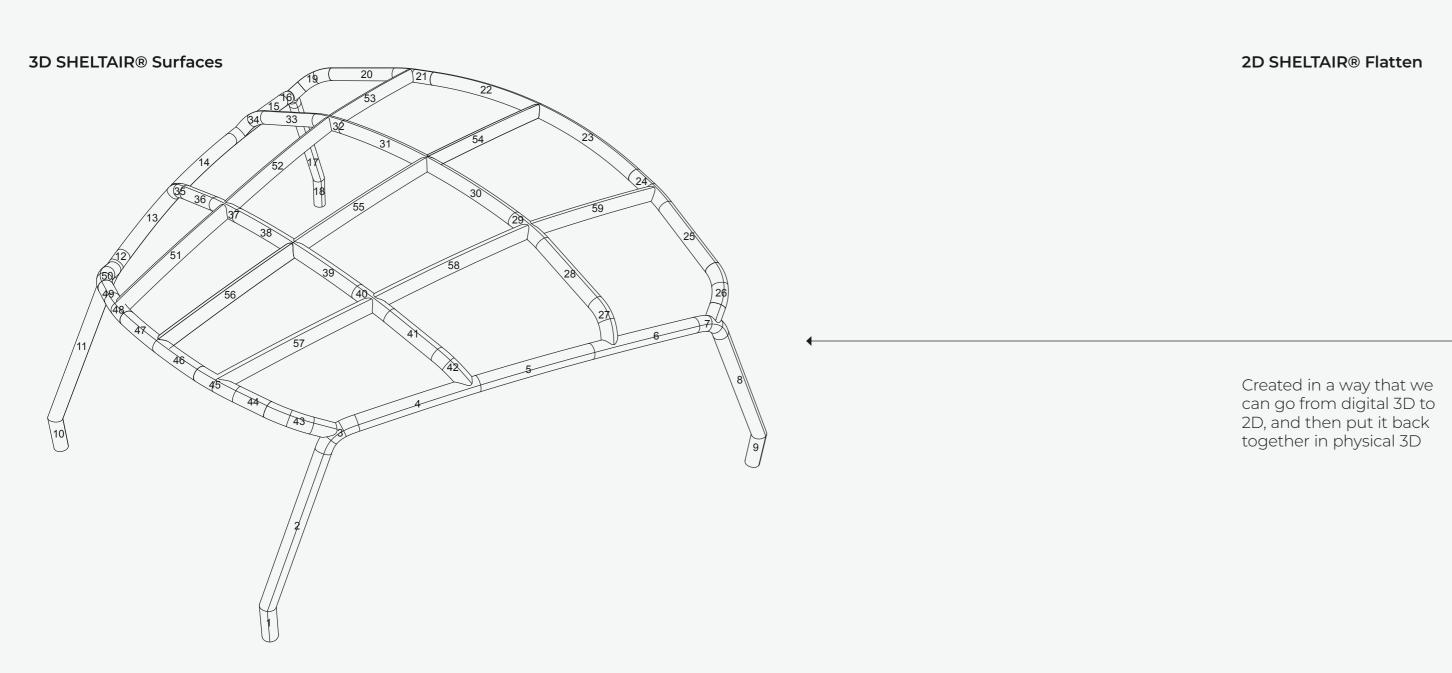

# **PRODUCTION**

We start the production by taking the 3D design surfaces, dissecting them, and flattening them into individual parts. These small parts are then cut and sewn back together to create our final SHELTAIR® model.

Our expertise in translating digital 3D design into digital 2D pattern, ensure that the assembly process goes as smooth as possible for our partners. Our tailored process works seamlessly together as we elevate and innovate to make the complex production of SHELTAIR® feasible.