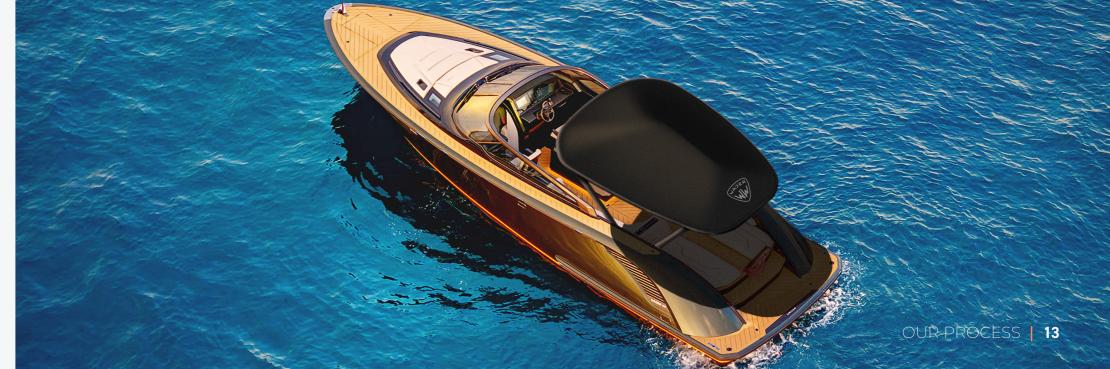

# **SHELTAIR®**

Our completed projects vary in size, boat type, complexity and usecase, as you will see in the upcoming examples. We have produced several tailored models of SHELTAIR® and would like to showcase some boat owners who have enjoyed summer like never before.

**SHELTAIR® X MENKEN** - This SHELTAIR® is designed with comfort in mind. This model covers the entire main sitting area (including the captain) and it gives the owner the ease of fast deployment and removal of SHELTAIR® based on their desire. When the sun is too strong, fast cover can be created with this SHELTAIR®.

**SHELTAIR®** X **SAFFIER** - This SHELTAIR® is designed to optimize comfort. This model covers the sitting area and gives the guests on the boat a comfortable cover from the sun, without leaving any damage to the boat or the low hanging sail. The sun bathing area is left exposed for full sun enjoyment.

**SHELTAIR® X TIDEMAN** - This SHELTAIR® is designed for maximum protection and high speed usability. This model covers the entire sitting area (including captain). Cover is removeble in sections, creating different use scenarios. With this SHELTAIR®, TIDEMAN was able to hit a speed of 50 knots without any stress on the SHELTAIR®.