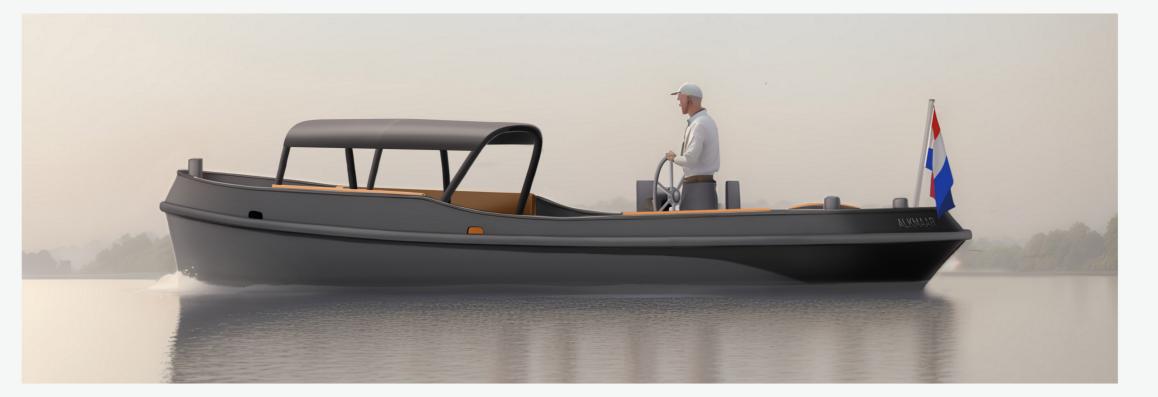

# **SHELTAIR®**

Our completed projects vary in size, boat type, complexity and usecase, as you will see in the upcoming examples. We have produced several tailored models of SHELTAIR® and would like to showcase some boat owners who have enjoyed summer like never before.

**SHELTAIR® X MENKEN** - This SHELTAIR® is designed with comfort in mind. This model covers the entire main sitting area (including the captain) and it gives the owner the ease of fast deployment and removal of SHELTAIR® based on their desire. When the sun is too strong, fast cover can be created with this SHELTAIR®.

**SHELTAIR®** X **SAFFIER** - This SHELTAIR® is designed to optimize comfort. This model covers the sitting area and gives the guests on the boat a comfortable cover from the sun, without leaving any damage to the boat or the low hanging sail. The sun bathing area is left exposed for full sun enjoyment.

**SHELTAIR® X TIDEMAN** - This SHELTAIR® is designed for maximum protection and high speed usability. This model covers the entire sitting area (including captain). Cover is removeble in sections, creating different use scenarios. With this SHELTAIR®, TIDEMAN was able to hit a speed of 50 knots without any stress on the SHELTAIR®.