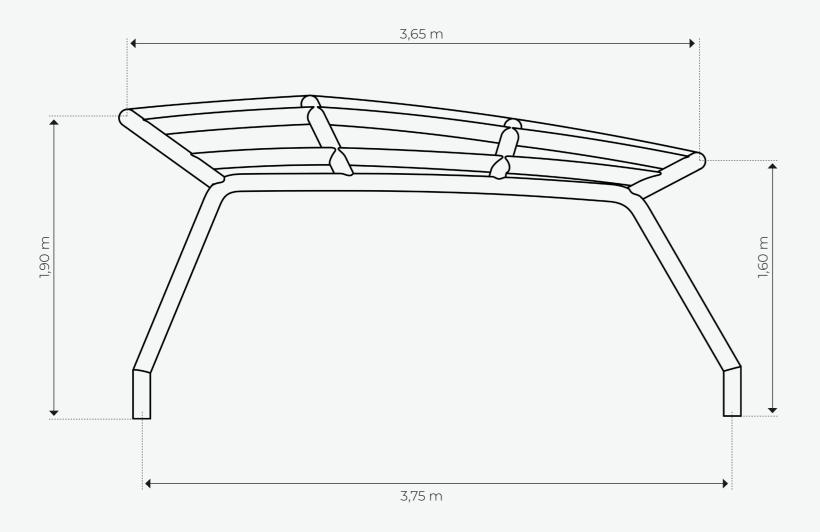

## 2D DESIGN

With the information gathered from you, we iniate the 2D design phase. Our 2D design process varies and is dependant on the needs of a client. Some people are looking for illustration to see how SHELTAIR® will look on their boat or yacht, while others are looking for more technical drawings to see measurements and specific views. The more complex the SHELTAIR model, the more drawings we will need to show all the details and angles necessary.

In the next pages you will find a collection of 2D designs, both illustrative and technical to give you an overall impression of how the design is executed during this phase of the process.

10 OUR PROCESS 11