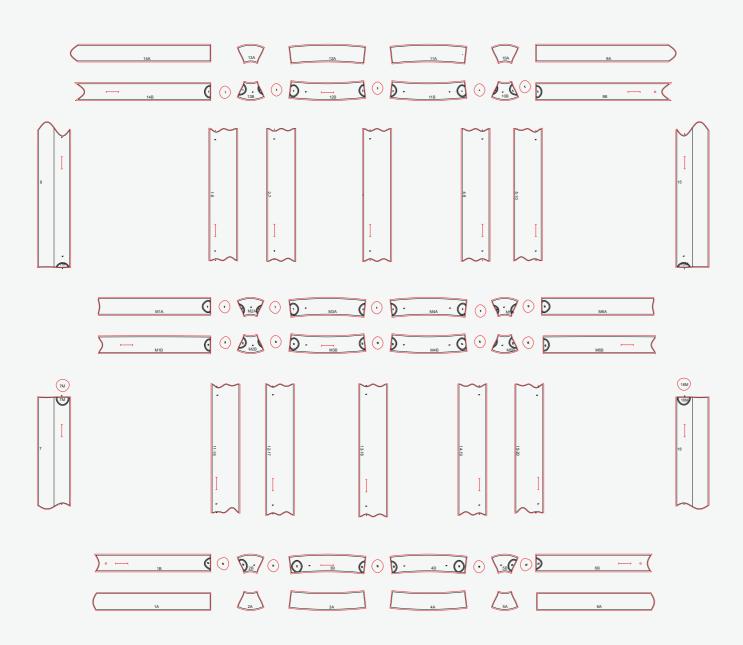

# **PRODUCTION**

We start the production by taking the 3D design surfaces, dissecting them, and flattening them into individual parts. These small parts are then cut and sewn back together to create our final SHELTAIR® model.

Our expertise in translating digital 3D design into digital 2D pattern, ensure that the assembly process goes as smooth as possible for our partners. Our tailored process works seamlessly together as we elevate and innovate to make the complex production of SHELTAIR® feasible.