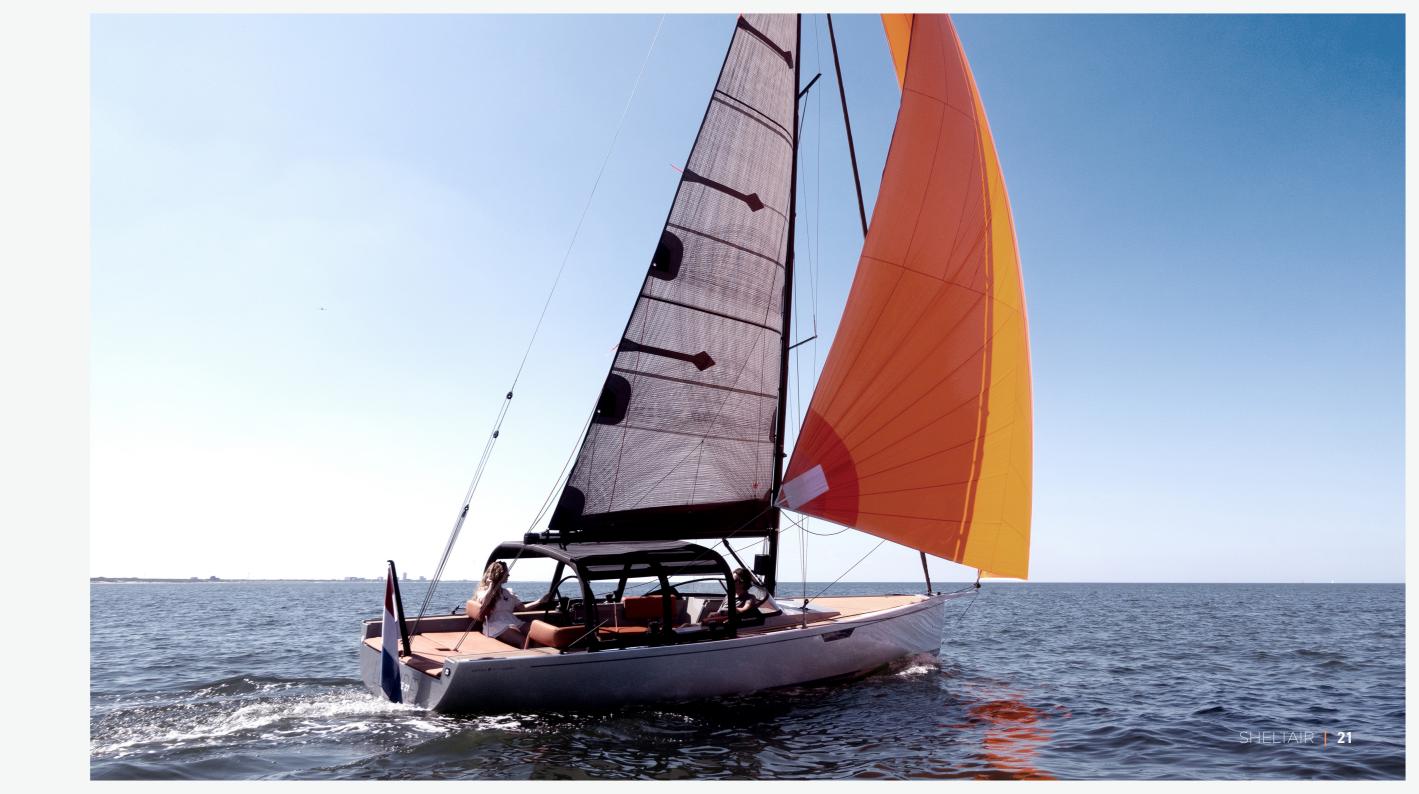

# **SHELTAIR®**

Our completed projects vary in size, boat type, complexity and usecase, as you will see in the upcoming examples. We have produced several tailored models of SHELTAIR® and would like to showcase some boat owners who have enjoyed summer like never before.

**SHELTAIR® X MENKEN** - This SHELTAIR® is designed with comfort in mind. This model covers the entire main sitting area (including the captain) and it gives the owner the ease of fast deployment and removal of SHELTAIR® based on their desire. When the sun is too strong, fast cover can be created with this SHELTAIR®.