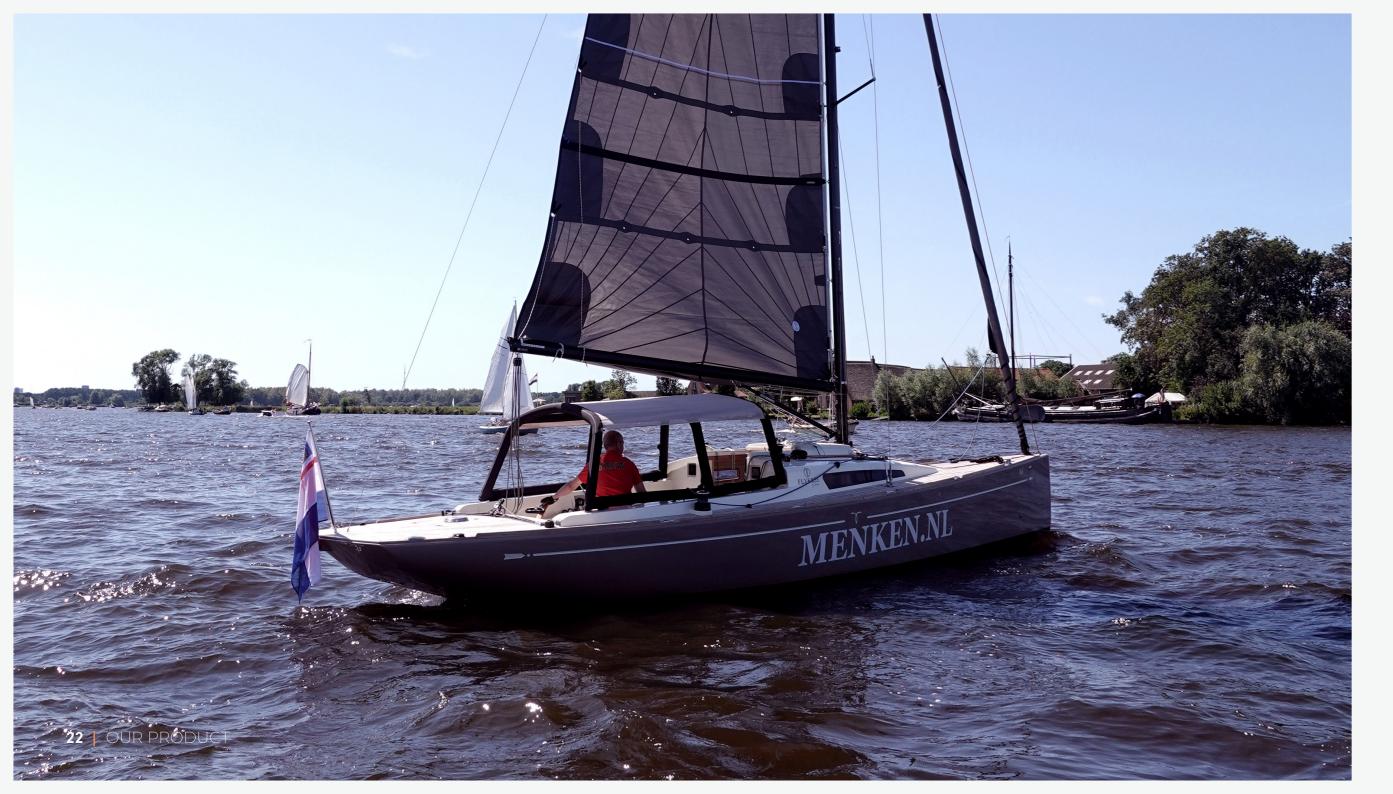

# **SHELTAIR®**

Our completed projects vary in size, boat type, complexity and usecase, as you will see in the upcoming examples. We have produced several tailored models of SHELTAIR® and would like to showcase some boat owners who have enjoyed summer like never before.

**SHELTAIR® X TIDEMAN** - This SHELTAIR® is designed for maximum protection and high speed usability. This model covers the entire sitting area (including captain). Cover is removeble in sections, creating different use scenarios. With this SHELTAIR®, TIDEMAN was able to hit a speed of 50 knots without any stress on the SHELTAIR®.